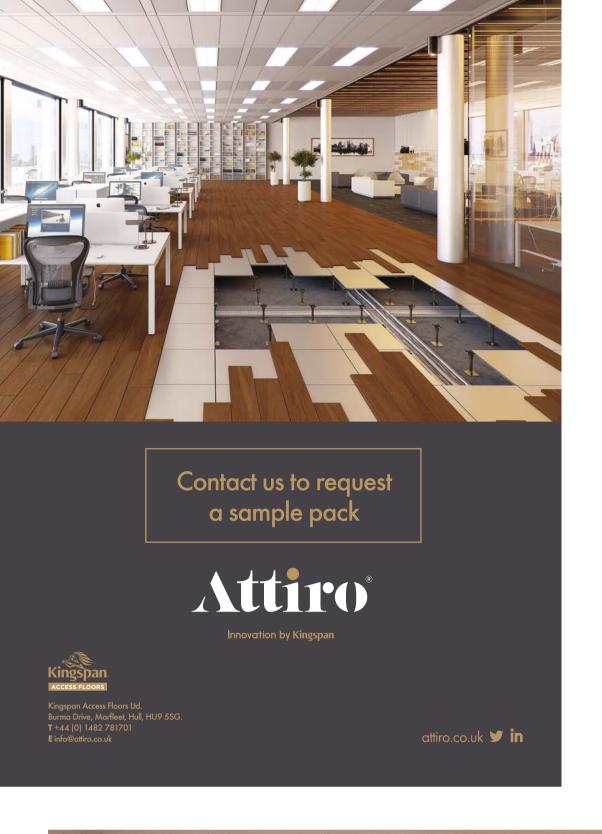

## SITES Introduced work access

Introducing magnetic, real wood flooring for raised access floor installations.

Style and function uncompro mised.

The beauty of an Attiro floor isn't only in its looks, but in its elegant design. Because Attiro uses a magnetic base to secure to the steel encapsulated raised floor panels, it makes accessing underfloor voids effortless.

Attiro has all the beauty of engineered oak and all the ease of access flooring. Moving on from the conventional bonded square systems of the past, with Attiro you never have to compromise on style or function again.

Attiro can be installed at fit-out stage, prior to testing and commissioning to reduce waste and lead times during construction. It works hand in hand with Kingspan's steel encapsulated raised access floor panels.