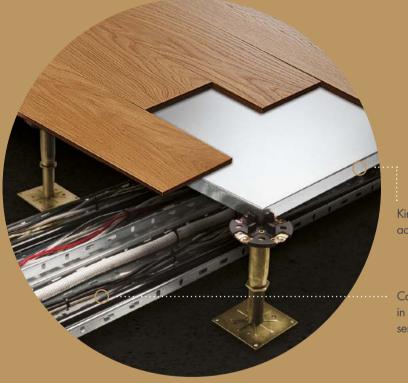

Simply lift the magnetic, European oak-veneered Attiro to access and reveal the raised floor panels and void underneath. In comparison to inaccessible tongue and grove wood flooring, using the Attiro lifting device you can simply lift up any part of the floor within seconds.

Kingspan raised access floor system

Cable tray in underfloor service void

Dimensions available

**Standard width:** 160, 180, & 200mm. **Lengths from:** 1200mm - 2200mm. All Attiro is 16.5mm in depth.