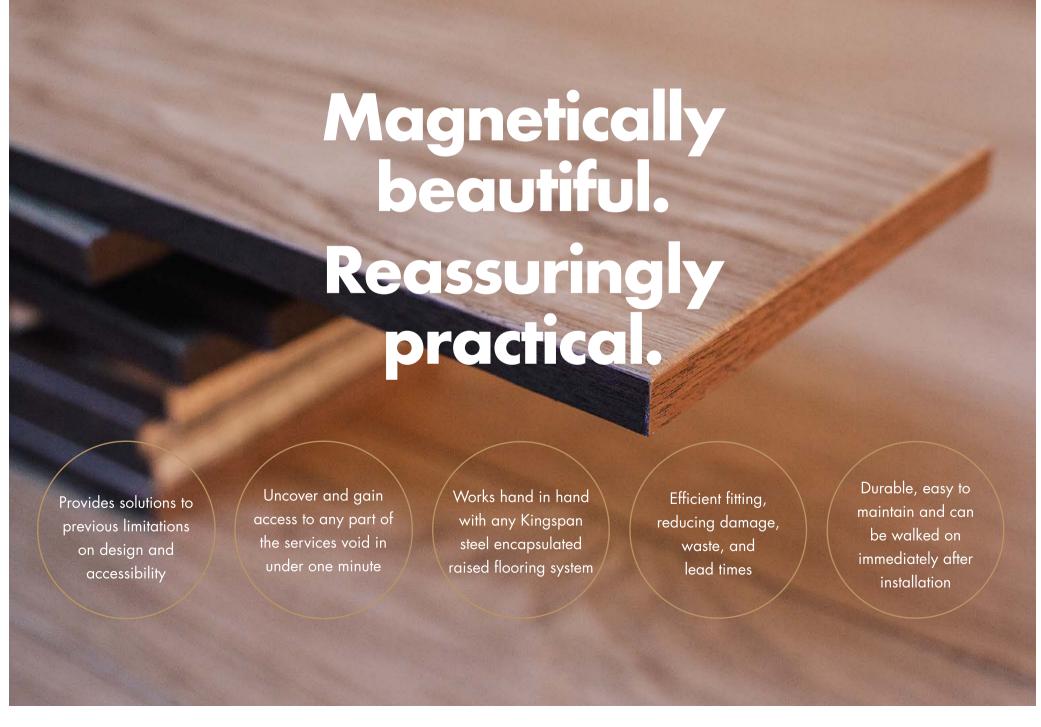

Simply lift the magnetic, European oak-veneered Attiro to access and reveal the raised floor panels and void underneath. In comparison to inaccessible tongue and grove wood flooring, using the Attiro lifting device you can simply lift up any part of the floor within seconds.

· · Protective edge band

We deliver and install Attiro pre-finished, so you can walk on it as soon as it's laid. And thanks to its pioneering magnetic base, it's quick and easy to remove if you ever needed to repair or replace an individual stave.