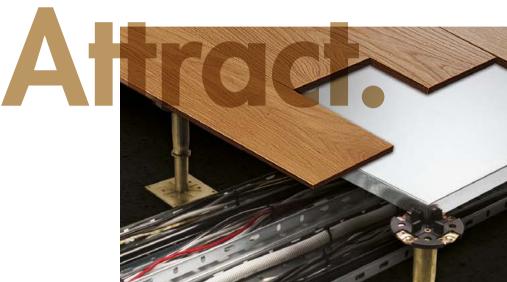

Simply lift the magnetic, European oak-veneered Attiro to access and reveal the raised floor panels and void underneath. In comparison to inaccessible tongue and grove wood flooring, using the Attiro lifting device you can simply lift up any part of the floor within seconds.

· · Protective edge band

We deliver and install Attiro pre-finished, so you can walk on it as soon as it's laid. And thanks to its pioneering magnetic base, it's quick and easy to remove if you ever needed to repair or replace an individual stave.