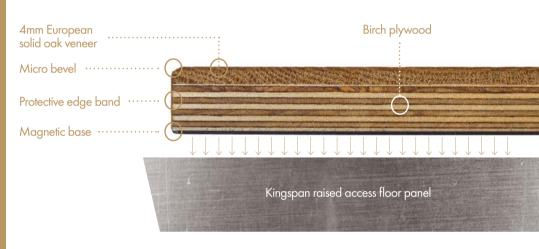

## SITES Introduced work access

Introducing magnetic, real wood flooring for raised access floor installations.

Style and function uncompro mised.

The beauty of an Attiro floor isn't only in its looks, but in its elegant design. Because Attiro uses a magnetic base to secure to the steel encapsulated raised floor panels, it makes accessing underfloor voids effortless.

Attiro has all the beauty of engineered oak and all the ease of access flooring. Moving on from the conventional bonded square systems of the past, with Attiro you never have to compromise on style or function again.

Attiro can be installed at fit-out stage, prior to testing and commissioning to reduce waste and lead times during construction. It works hand in hand with Kingspan's steel encapsulated raised access floor panels.

Simply lift the magnetic, European oak-veneered Attiro to access and reveal the raised floor panels and void underneath. In comparison to inaccessible tongue and grove wood flooring, using the Attiro lifting device you can simply lift up any part of the floor within seconds.

· · Protective edge band

We deliver and install Attiro pre-finished, so you can walk on it as soon as it's laid. And thanks to its pioneering magnetic base, it's quick and easy to remove if you ever needed to repair or replace an individual stave.

Kingspan raised access floor system

Cable tray in underfloor service void

Dimensions available

**Standard width:** 160, 180, & 200mm. **Lengths from:** 1200mm - 2200mm. All Attiro is 16.5mm in depth.